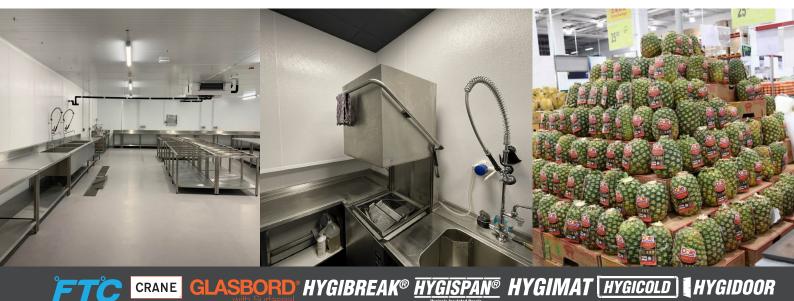

rocessing areas

### Hygienic Wall and Ceiling Solutions

#### **Installation Options / Engineered Solutions**



Glasbord® with Surfaseal® Self Adhesive peel and stick panels (Hygibreak®)



Glasbord® with Surfaseal® laminated on Rigid Board (Hygimat)



Glasbord® with Surfaseal® Sandwich Panels (Hygispan®)



Glasbord® with Surfaseal® Modular Panels (Hygicold)



Traditional Installation



Custom Made Hygienic Doors (Hygidoor)

#### **Profiles and Accessories**

- PVC profiles (division bars, inside corners, outside corners)
- · Stainless Steel Profiles
- Safety Barriers
- Polyurathane seam sealant
- Heavy duty skirting
- · Suspended Ceiling Grid



PVC Profiles



Polyurathane Seam Sealant



Heavy duty Skirting



Safety Barriers



Stainless Steel Profiles



Suspended Ceiling Grid