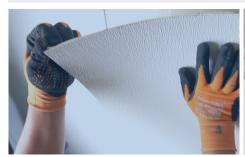

#### Glasbord® with Surfaseal® for Walls and Ceilings

Hygienic Glasbord® with Surfaseal® Wall panels by Crane Composites®

- Smooth / Embossed Finish
- 1.5mm / 1.9mm / 2.3mm Thick
- Fire Rating: Class C / Class B / Class A / FM Approval
- Available in 1.20m width to any length required, Can be made up to 2.4m Width.
- Color Match is available

#### **Installation Options / Engineered Solutions**

Glasbord® with Surfaseal® Self Adhesive peel and stick panels (Hygibreak®)

Glasbord® with Surfaseal® laminated on Rigid Board (Hygimat)

Glasbord® with Surfaseal® Sandwich Panels (Hygispan®)