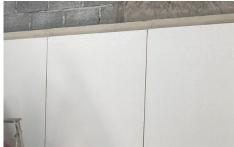

### Hygienic Wall and Ceiling Solutions

#### Glasbord® with Surfaseal® for Walls and Ceilings

Hygienic Glasbord® with Surfaseal® Wall panels by Crane Composites®

- Smooth / Embossed Finish
- 1.5mm / 1.9mm / 2.3mm Thick
- Fire Rating: Class C / Class B / Class A / FM Approval
- Available in 1.20m width to any length required, Can be made up to 2.4m Width.
- Color Match is available