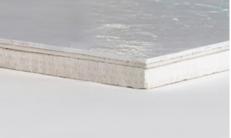

#### Glasbord® with Surfaseal® for Walls and Ceilings

Hygienic Glasbord® with Surfaseal® Wall panels by Crane Composites®

- Smooth / Embossed Finish
- 1.5mm / 1.9mm / 2.3mm Thick
- Fire Rating: Class C / Class B / Class A / FM Approval
- Available in 1.20m width to any length required, Can be made up to 2.4m Width.
- Color Match is available

Embossed White | 85

Smooth White | 85

| Main Issue                                                                          | How Glasbord® with Surfaseal®  Provides a solution                                                                                                                                                     |
|-------------------------------------------------------------------------------------|--------------------------------------------------------------------------------------------------------------------------------------------------------------------------------------------------------|
| Low quality finishes after installation due to constrained installation time        | Glasbord® with Surfaseal® is extremely light and<br>at least 4 times faster to install than ceramic tile.<br>Glasbord® with Surfaseal® is extremely easy to<br>install and gives a high quality finish |
| Mold and Mildew growth leading to<br>Odours and bacteria and loss of food<br>safety | Glasbord® with Surfaseal® does not allow any mold or mildew growth and is ASTM tested.                                                                                                                 |
| Continuous repainting, moisture damage on walls and ceilings                        | Glasbord® with Surfaseal®is extremely wearing<br>and resistant to heavy cleaning. It is also<br>completely waterproof and a pore free surface. It is<br>also highly impact and scratch resistant       |